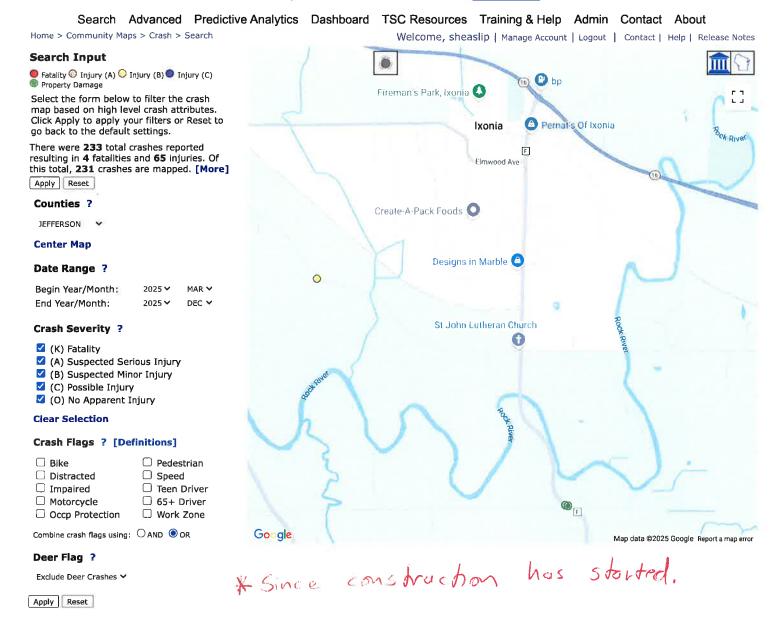

#### Community Maps - Traffic Safety for Wisconsin

See the Community Maps Release Notes for important updates. About Community Maps crash data.

Crash Report Download Notification - Advanced Users. View Notification.