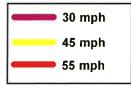

#### Community Maps - Traffic Safety for Wisconsin

See the Community Maps Release Notes for important updates. About Community Maps crash data,

Crash Report Download Notification - Advanced Users. View Notification.