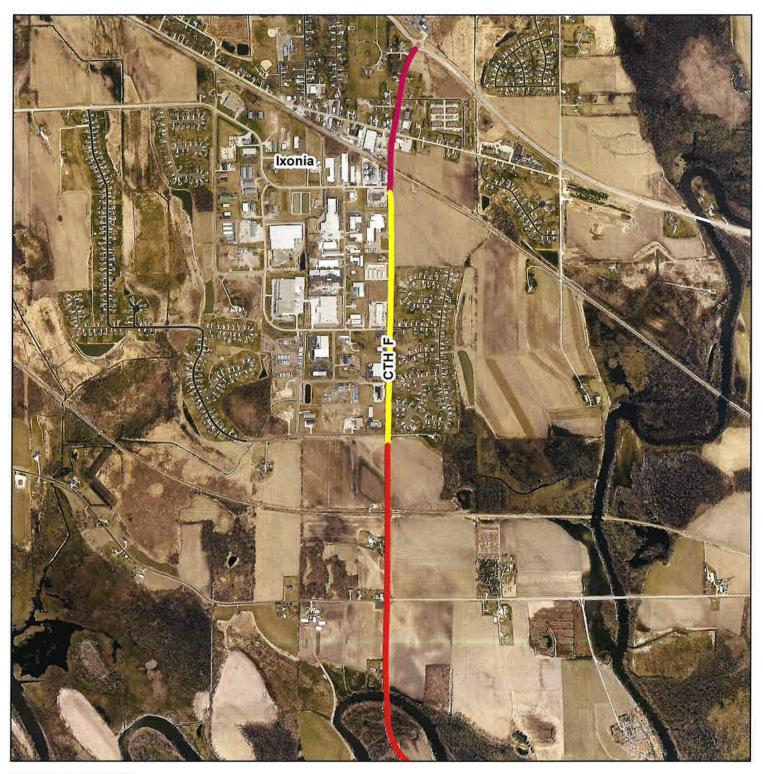

#### Greetings, George;

This issue was raised at the Town of Ixonia annual meeting. I followed up by talking to Brian Udovich and I spoke about it at our town board meeting last week. We would like the Highway Committee to consider at its May 27 meeting **extending the 45 mph speed limit on County Highway F** to just south of the bridge over the Rock River. The county's Traffic Safety Commission does not meet until July and the closing of State Hw. 16 has made this a more urgent matter.

The Hwy. 16 construction has resulted in more traffic on Hwy. F and considerably more traffic on Rockvale Rd., now being used as a detour around Hwy. 16. The intersection of Hwy. F, where the current speed limit is 55 mph, and Rockvale Rd. is very busy and, by neighbor reports, increasingly dangerous.

Also, by the end of this construction season Phase 3 of the Interurban Bike Trail will be completed with the trail crossing Hwy. F. The crossing is in an area now posted at 55 mph, just south of the current 45 mph zone. With bicyclists riding across Hwy. F, it makes sense to slow down traffic there for safety.

In addition, the bridge on Hwy. F that crosses the Rock River is just south of Rockvale Rd. and currently is a posted narrow bridge. The speed on the bridge currently is 55 mph. With an increasing amount of traffic crossing the bridge, particularly semi-trucks coming and going from the Ixonia Industrial Park, driving across this narrow bridge with a vehicle in the other lane can be dangerous as the bridge deck width of 26 feet is unusually narrow for drivers to anticipate.

# **CTH F SPEED LIMITS**

IXONIA, WI